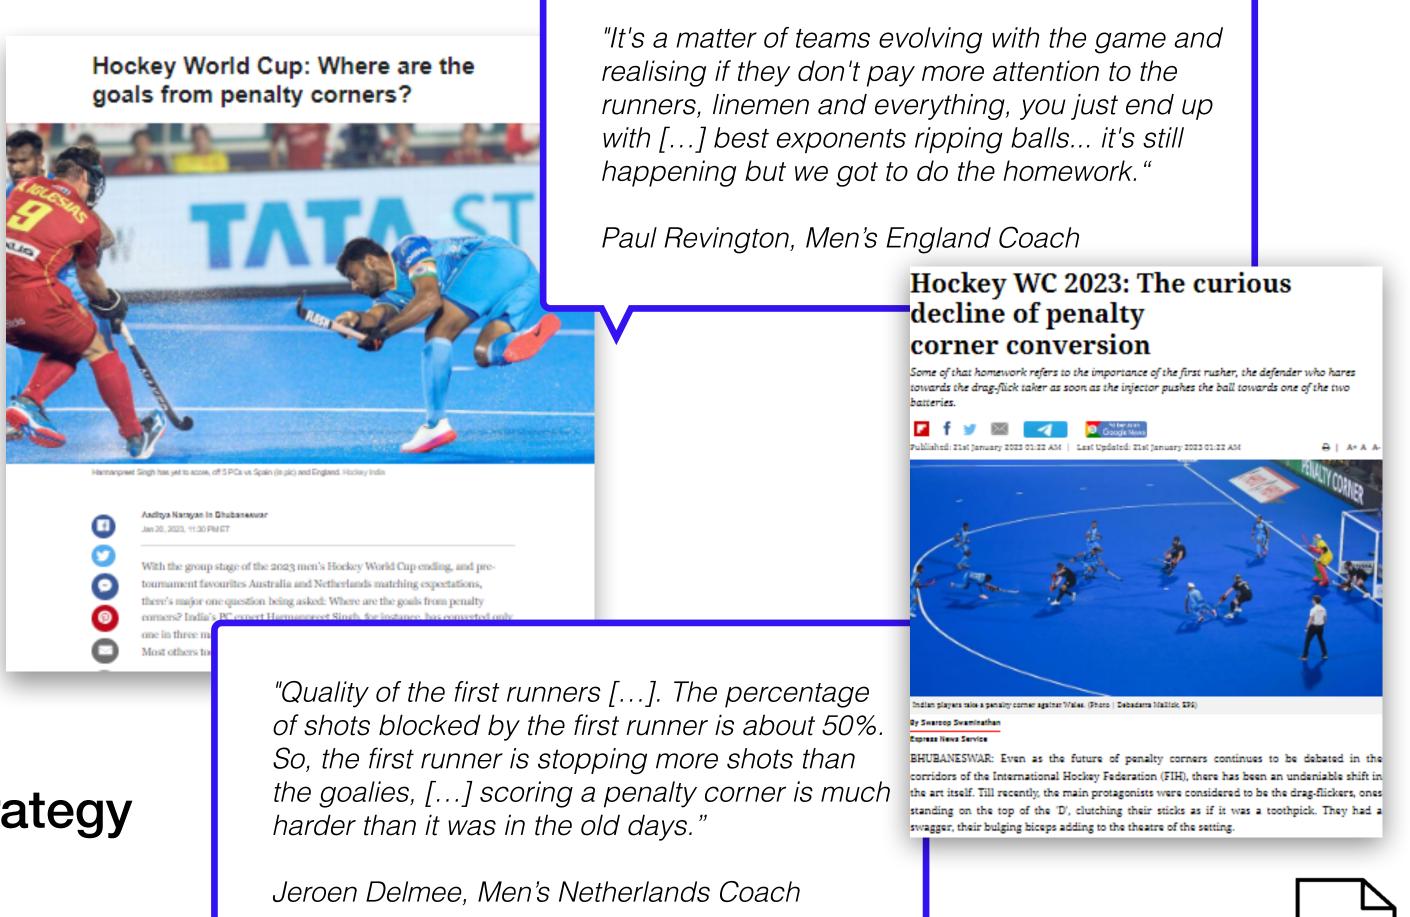

## What might explain APC's performance decline over time?

- First runners effectiveness
- 2 Dataless approach
- 3 Over complex set plays
- Dragflicker & striker focused strategy