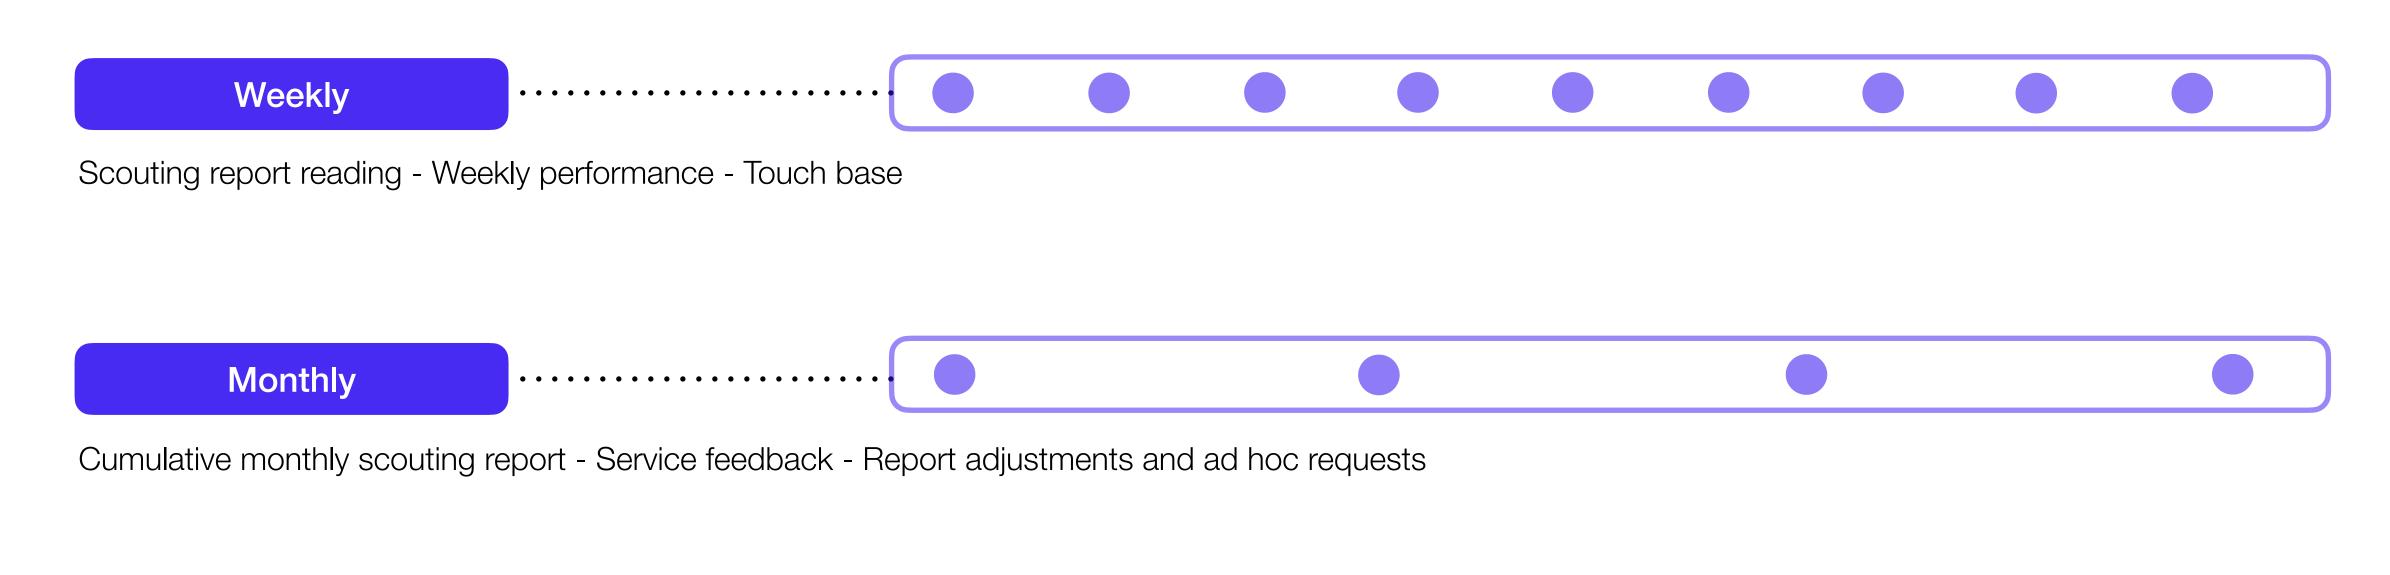

### Our support is flexible and built around you and the team needs

Communication cadence to suit coach and team

Topline cumulative mid-season report - Mid-season assessment of service

Mid-season