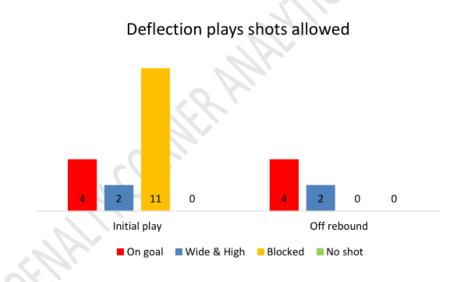

#### DEFLECTION CORNERS FACED

|                      | Left side deflection |        |        | Right side deflection |        |        |
|----------------------|----------------------|--------|--------|-----------------------|--------|--------|
| Areas                | Area 1               | Area 2 | Area 3 | Area 1                | Area 2 | Area 3 |
| Conceded             | 1                    | 0      | 0      | 0                     | 0      | 0      |
| Conceded off rebound | 0                    | 0      | 0      | 0                     | 0      | 0      |
| Stroke conceded      | 0                    | 0      | 0      | 0                     | 0      | 0      |
| Corner conceded      | 1                    | 0      | 2      | 0                     | 0      | 1      |
| Saved                | 6                    | 0      | 1      | 4                     | 0      | 1      |
| No goal percentage   | 87.50%               | -%     | 100%   | 100%                  | -%     | 100%   |
| Total                |                      | 90.90% |        |                       | 100%   |        |