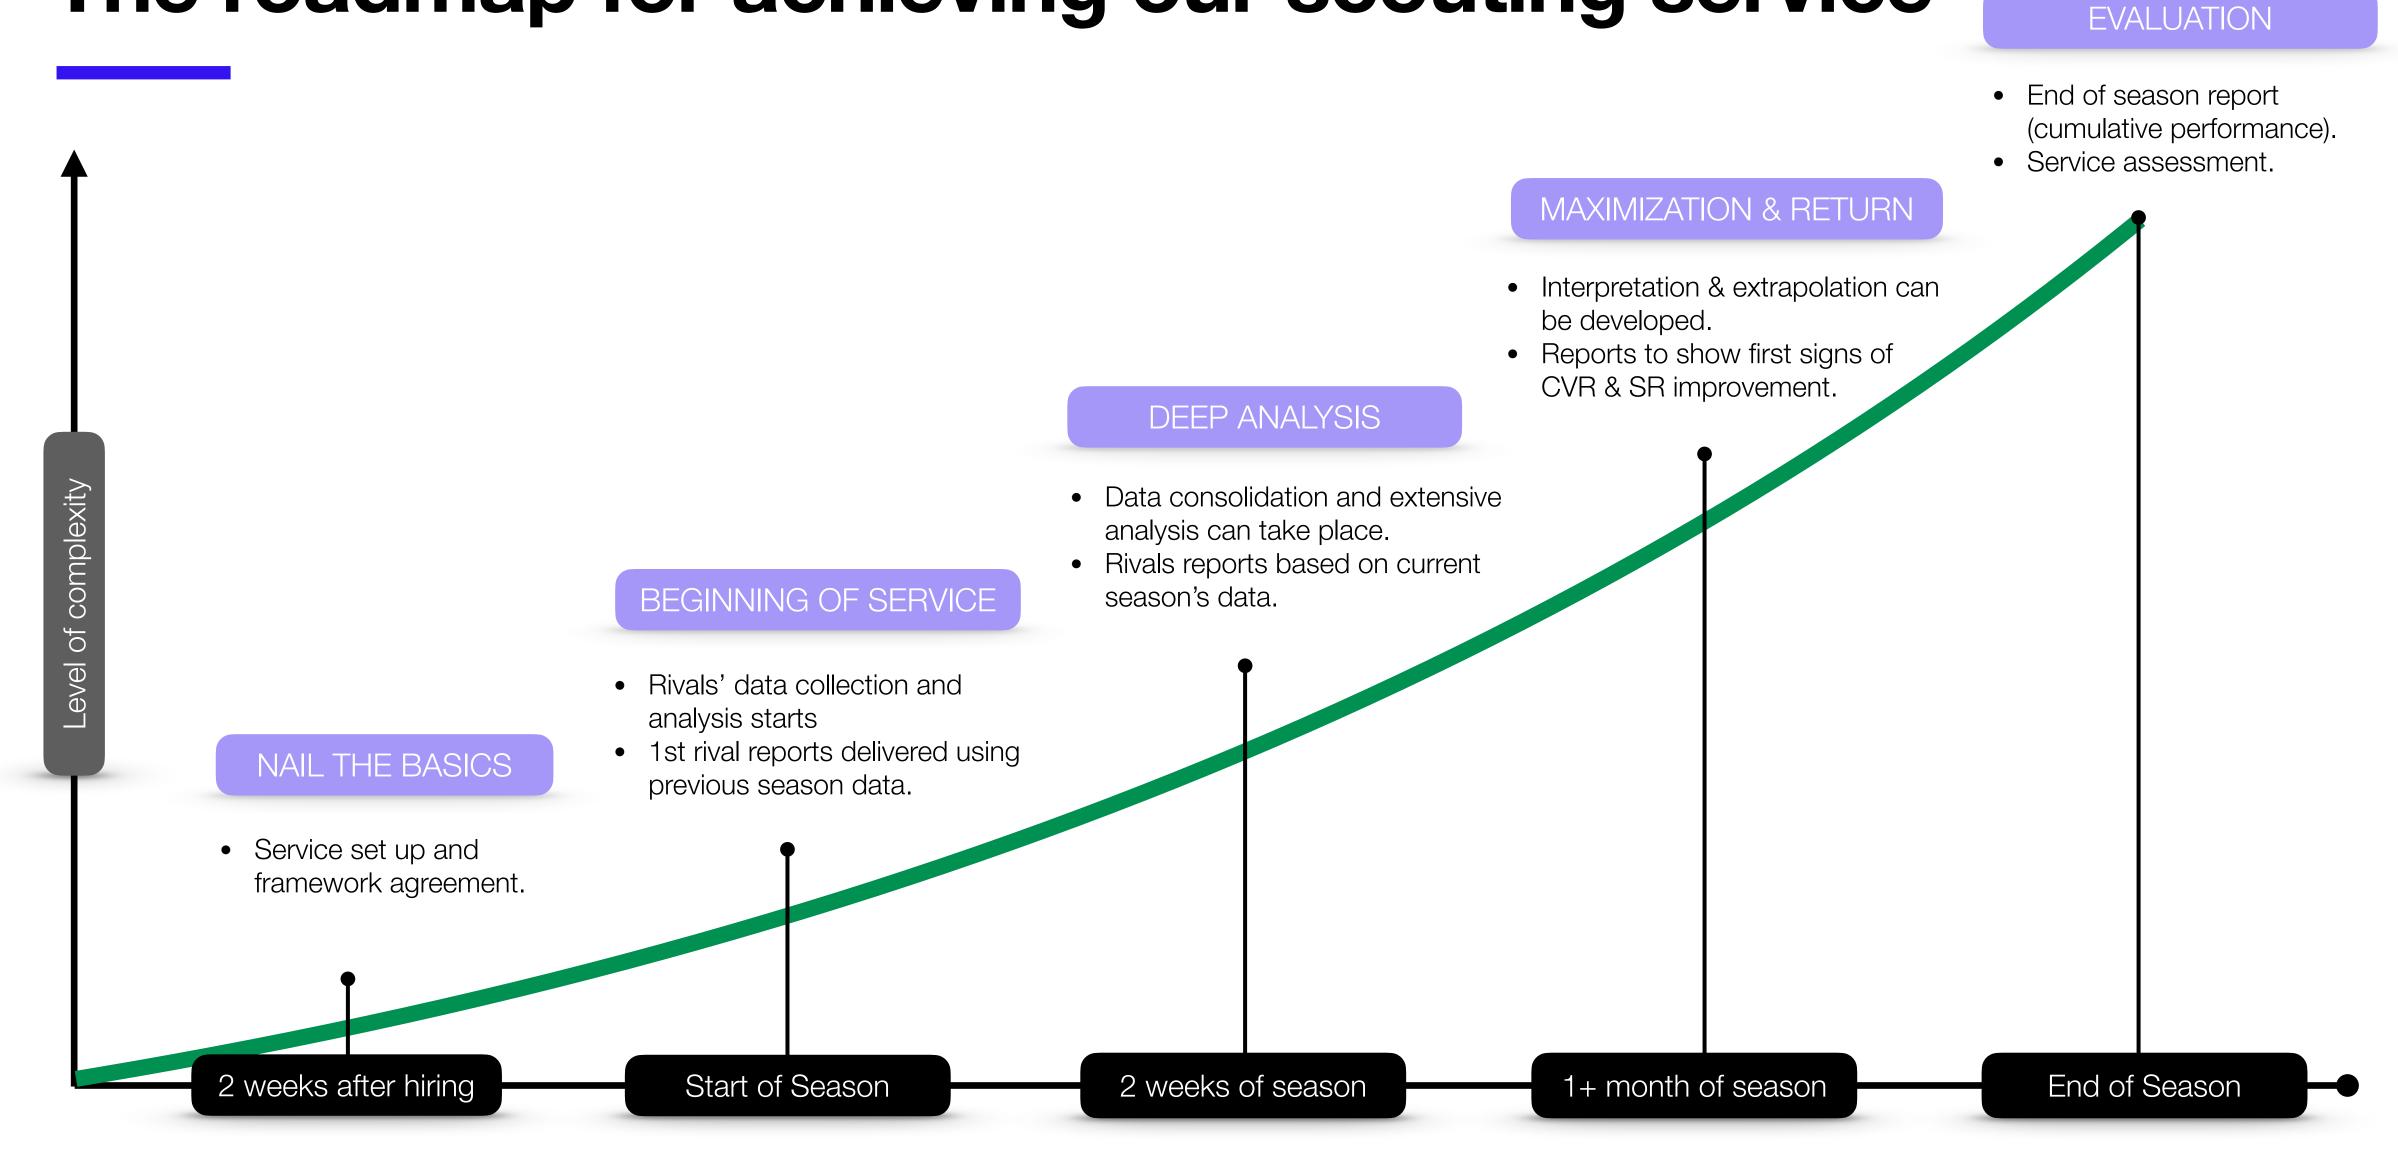

| 0      | 2      | 0                     | 0      | 1      |
| Saved                | 6                    | 0      | 1      | 4                     | 0      | 1      |
| No goal percentage   | 87.50%               | -%     | 100%   | 100%                  | -%     | 100%   |
| Total                |                      | 90.90% |        |                       | 100%   |        |

#### What to expect:

- To show what is happening on opponents' & own APC and DPC
- Data presented in an easy-way to consume
- Executive summary topline
- In-depth reporting: multiple levels of granularity tailored to coach needs.
- Single-game & cumulative-games reporting
- Flexible and customizable report structure, dashboard, and KPIs taxonomy.



## The roadmap for achieving our scouting service



### Our support is flexible and built around you and the team needs

Communication cadence to suit coach and team



Topline cumulative mid-season report - Mid-season assessment of service

Mid-season



## Four things to remember from PC Analytics:

CVR% in APC was consistently low across all teams from Div I last season 2024 and there's a clear decline trend over time

There's a big opportunity to make a difference from opponents by deploying APC and DPC strategies that are fueled with data-based insights

We combine advanced data and video analysis to deliver a robust world-class product to help improve/increase/uplift team's PC performance

Our service is fully flexible and adaptable to your needs



#### Get in touch!

Want to know more about Penalty Corner Analytics?

#### Contact