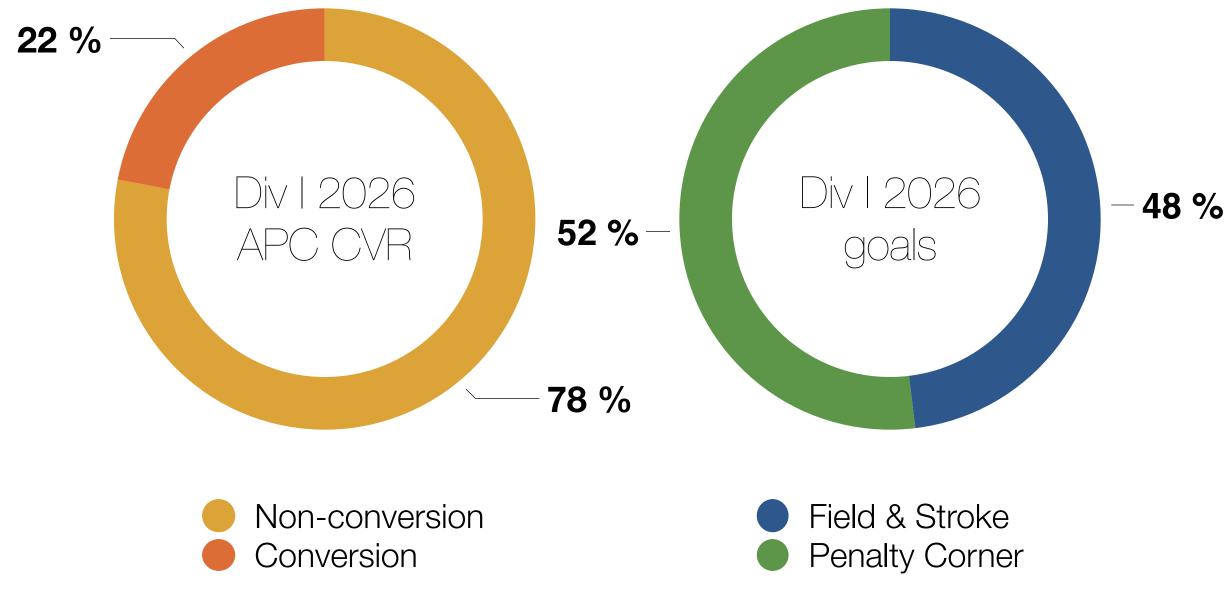

#### Current AVG APC performance

#### Scenario potential improvement by 2026

CVR uplift of 8 points

- APC's small 14% conversion score demonstrates a huge opportunity of improvement on conversion to increase even further the impact on total goals per year.
- We can estimate that by uplifting APC performance by 8 points, PC goals would account for 52%, which would overtake Field & Stroke goals showing PC's critical role.