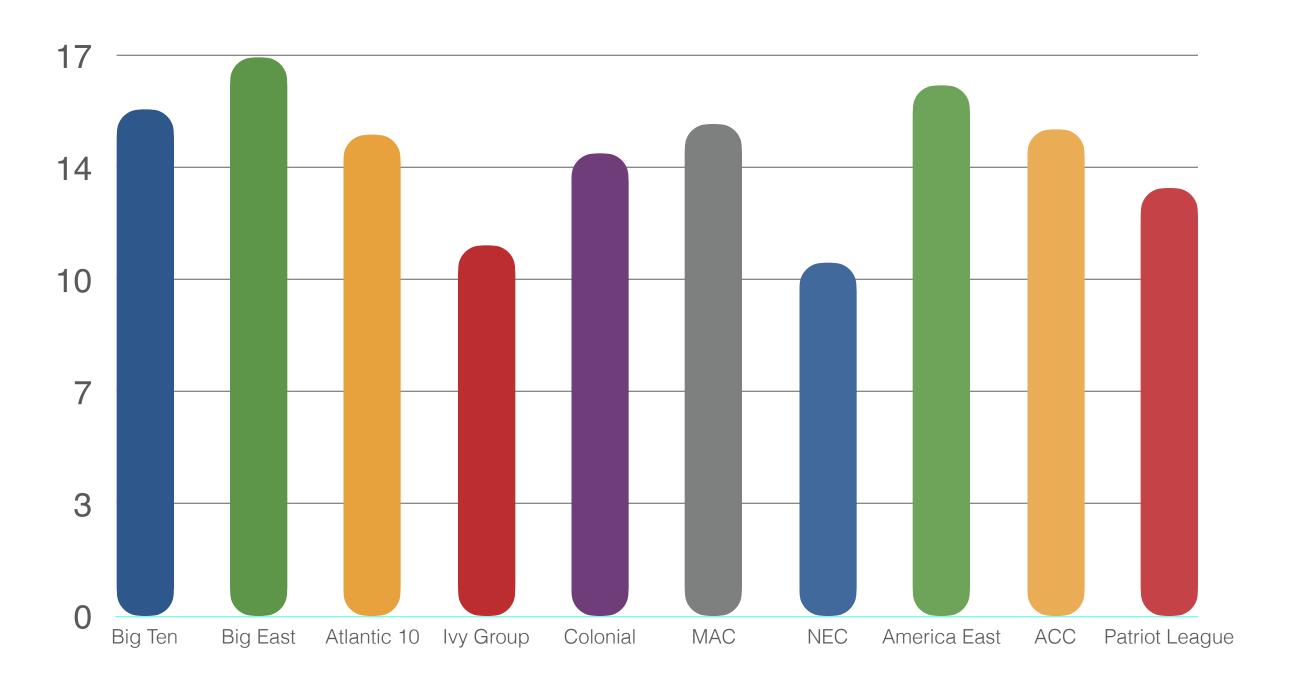

Consistent low CVR% across 10 Conferences in 2024.

Div I 2024 APC CVR by Conference