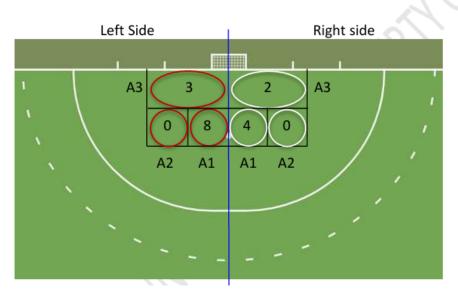

### Scouting & Performance report displaying key data at a glance

#### DEFLECTION CORNERS FACED

|                      | Left side deflection |        |        | Right side deflection |        |        |
|----------------------|----------------------|--------|--------|-----------------------|--------|--------|
| Areas                | Area 1               | Area 2 | Area 3 | Area 1                | Area 2 | Area 3 |
| Conceded             | 1                    | 0      | 0      | 0                     | 0      | 0      |
| Conceded off rebound | 0                    | 0      | 0      | 0                     | 0      | 0      |
| Stroke conceded      | 0                    | 0      | 0      | 0                     | 0      | 0      |
| Corner conceded      | 1                    | 0      | 2      | 0                     | 0      | 1      |
| Saved                | 6                    | 0      | 1      | 4                     | 0      | 1      |
| No goal percentage   | 87.50%               | -%     | 100%   | 100%                  | -%     | 100%   |
| Total                |                      | 90.90% |        |                       | 100%   |        |