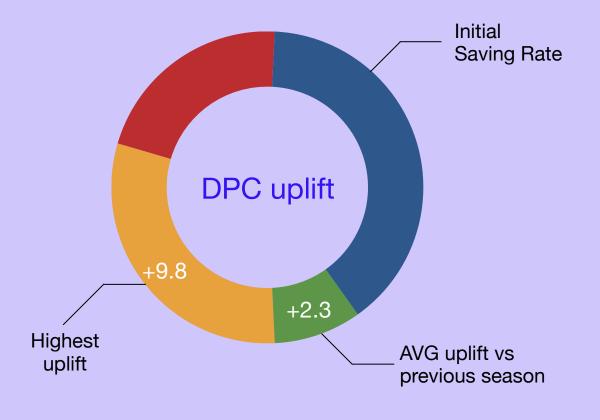

# 9.8 points

Best team uplift on DPC over 1st year.

Average improvement of 2.6 points.