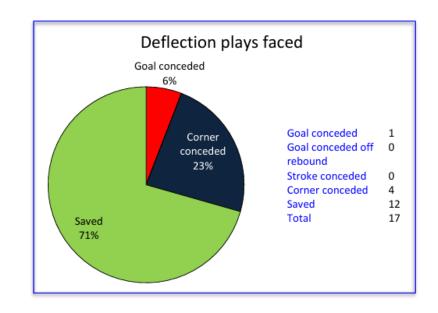

#### DEFLECTION CORNERS FACED

|                      | Left side deflection |        |        | Right side deflection |        |        |
|----------------------|----------------------|--------|--------|-----------------------|--------|--------|
| Areas                | Area 1               | Area 2 | Area 3 | Area 1                | Area 2 | Area 3 |
| Conceded             | 1                    | 0      | 0      | 0                     | 0      | 0      |
| Conceded off rebound | 0                    | 0      | 0      | 0                     | 0      | 0      |
| Stroke conceded      | 0                    | 0      | 0      | 0                     | 0      | 0      |
| Corner conceded      | 1                    | 0      | 2      | 0                     | 0      | 1      |
| Saved                | 6                    | 0      | 1      | 4                     | 0      | 1      |
| No goal percentage   | 87.50%               | -%     | 100%   | 100%                  | -%     | 100%   |
| Total                |                      | 90.90% |        |                       | 100%   |        |