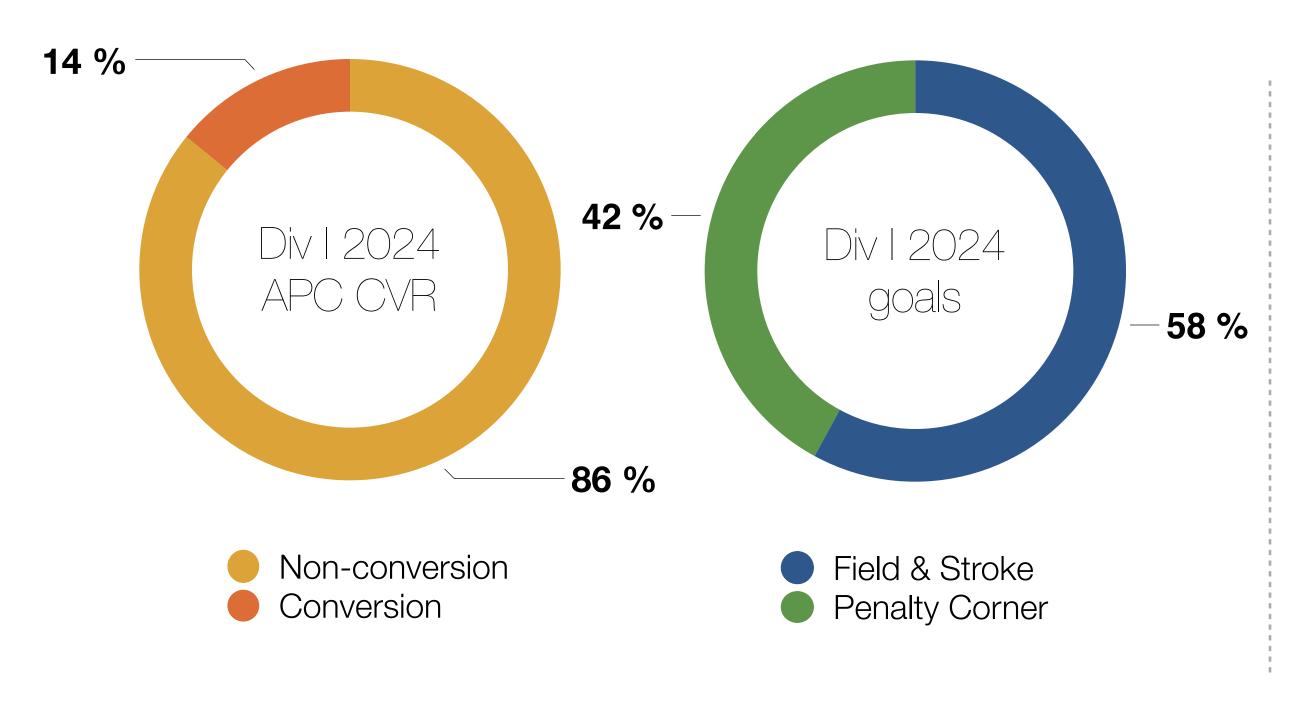

## Uncovering APC's performance trend

30% --->14.15%

Est historical Conversion Rate (CVR%)

Attacking Penalty Corner AVG Conversion Rate (CVR%) NCAA Div I 2024

1 out of 5 > 10%
1 out of 10 < 20%

NCAA Division I 2024 teams extracted data

#### Scenario potential improvement by 2026

CVR uplift of 8 points

- APC's small 14% conversion score demonstrates a huge opportunity of improvement on conversion to increase even further the impact on total goals per year.
- We can estimate that by uplifting APC performance by 8 points, PC goals would account for 52%, which would overtake Field & Stroke goals showing PC's critical role.