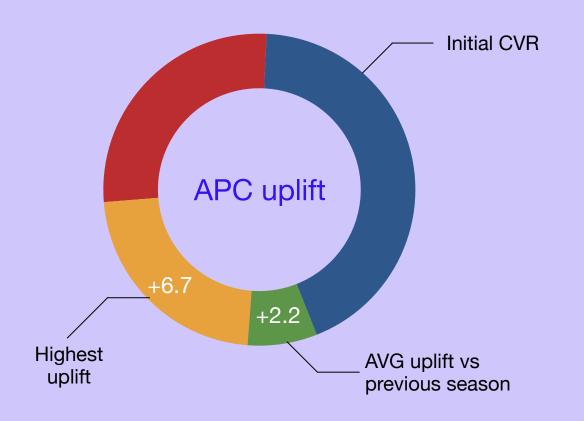

# 6.7 points

Best team uplift on APC over 1st year.

Average improvement of 2.2 points.